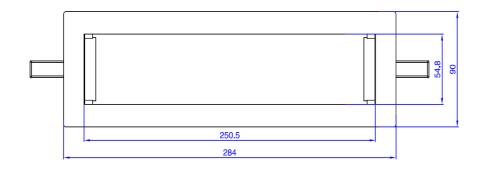

## **Technical Specifications:**

| Model                        | LDACI207TS01                                                                                           |
|------------------------------|--------------------------------------------------------------------------------------------------------|
| Туре                         | Anti-vandal Loudspeaker                                                                                |
| Max. Power                   | 10Wrms                                                                                                 |
| Sensitivity                  | 88 dB (1W/1m)                                                                                          |
| IP protection                | 54                                                                                                     |
| Frequency Response           | 170 – 15000 Hz                                                                                         |
| Material                     | Al + Fe                                                                                                |
| Drivers                      | 2 x woofer 2" + 1 x tweeter 0,5"                                                                       |
| AC Adapter                   | 10 / 5 / 2,5W @ 100V<br>5 / 2.5 / 1.25 W @ 70V                                                         |
| Connector                    | Plastic 4-position terminal block: Black (COM), Green (2,5W@ 100V), Yellow (5W@ 100V), Red (10W@ 100V) |
| Colour                       | RAL 9005 (Black)                                                                                       |
| Bracket                      | Ceiling flush-mount speaker bracket (included).                                                        |
| Temperature range            | -25 70 °C                                                                                              |
| Dimensions in mm (H x W x D) | 90 x 284 x 66,5                                                                                        |
| Net Weight                   | 1,34 kg                                                                                                |

## **Mechanical View:**