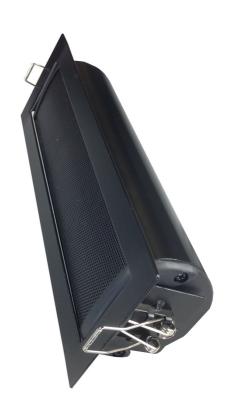

The LDA CI-207T is a high-performance speaker for professional installations. It has of 2 woofers 2 "and 1 tweeter 0.5". The stylish design of the CI-207T, in black, fits with all environments.

It can be installed both surface and tin roof or plaster, which includes a (removable) metal frame with clamping jaws for fast installation.