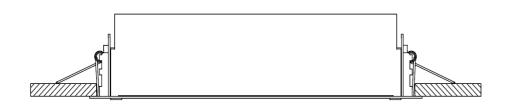

The LDA CI-207T is a high-performance speaker for professional installations. It has of 2 woofers 2 "and 1 tweeter 0.5". The stylish design of the CI-207T, in black, fits with all environments.

It can be installed both surface and tin roof or plaster, which includes a (removable) metal frame with clamping jaws for fast installation.

## **Mechanical View:**