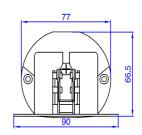

## **Technical Specifications:**

| Model                        | LDACI207TS01                                                                                           |
|------------------------------|--------------------------------------------------------------------------------------------------------|
| Туре                         | Anti-vandal Loudspeaker                                                                                |
| Max. Power                   | 10Wrms                                                                                                 |
| Sensitivity                  | 88 dB (1W/1m)                                                                                          |
| IP protection                | 54                                                                                                     |
| Frequency Response           | 170 – 15000 Hz                                                                                         |
| Material                     | Al + Fe                                                                                                |
| Drivers                      | 2 x woofer 2" + 1 x tweeter 0,5"                                                                       |
| AC Adapter                   | 10 / 5 / 2,5W @ 100V<br>5 / 2.5 / 1.25 W @ 70V                                                         |
| Connector                    | Plastic 4-position terminal block: Black (COM), Green (2,5W@ 100V), Yellow (5W@ 100V), Red (10W@ 100V) |
| Colour                       | RAL 9005 (Black)                                                                                       |
| Bracket                      | Ceiling flush-mount speaker bracket (included).                                                        |
| Temperature range            | -25 70 °C                                                                                              |
| Dimensions in mm (H x W x D) | 90 x 284 x 66,5                                                                                        |
| Net Weight                   | 1,34 kg                                                                                                |

## **Mechanical View:**